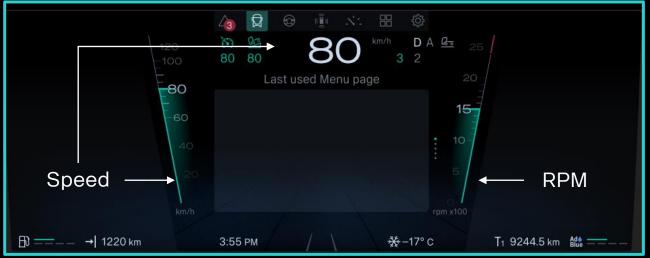

# **DRIVER DISPLAY**

- 12.3 INCH
- NAVIGATED VIA STEERING WHEEL BUTTONS

Cruise control

# DRIVER DISPLAY - IMPROVEMENTS

- Distance to empty is brought forward.
- Menus are easier to find, understand and navigate
- Pictures and illustrations improved

# DRIVER DISPLAY - IMPROVEMENTS

- Distance to empty is brought forward.
- Menus are easier to find, understand and navigate
- Pictures and illustrations improved
- Minimal mode reduce distraction