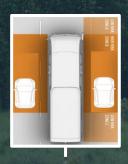

# SCANIA LEGACY SAFETY FEATURES

Emergency Brake Indication

Driver Attention Support

Alcolock Preparation

Advanced Emergency Breaking

Lane Departure Warning

Improved Adaptive Cruise Control

Adaptive Cruise Control

Blind Spot Warning

Vulnerable Road User Collision Warning

Lane Change Collision Prevention

LDW with Active Steering