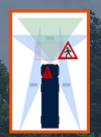

#### **NEW!**

UNECE R159 MOIS

Vulnerable Road User Collision Warning - Front

Tyre Pressure Vul Monitoring

UNECE R141 TPM

EU 2021/1958 ISA

Speed Sign Information System

Vulnerable Road User Detection - Rear