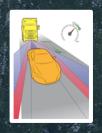

Blind Spot Warning

Vulnerable Road User Collision Warning

Lane Change Collision Prevention

LDW with Active Steering

Advanced

**Emergency** 

Lane Departure Warning

Improved Adaptive Cruise Control

CYBER SECURITY

Vulnerable Road
User Collision
Warning

Lane Change Collision Prevention

LDW with Active Steering