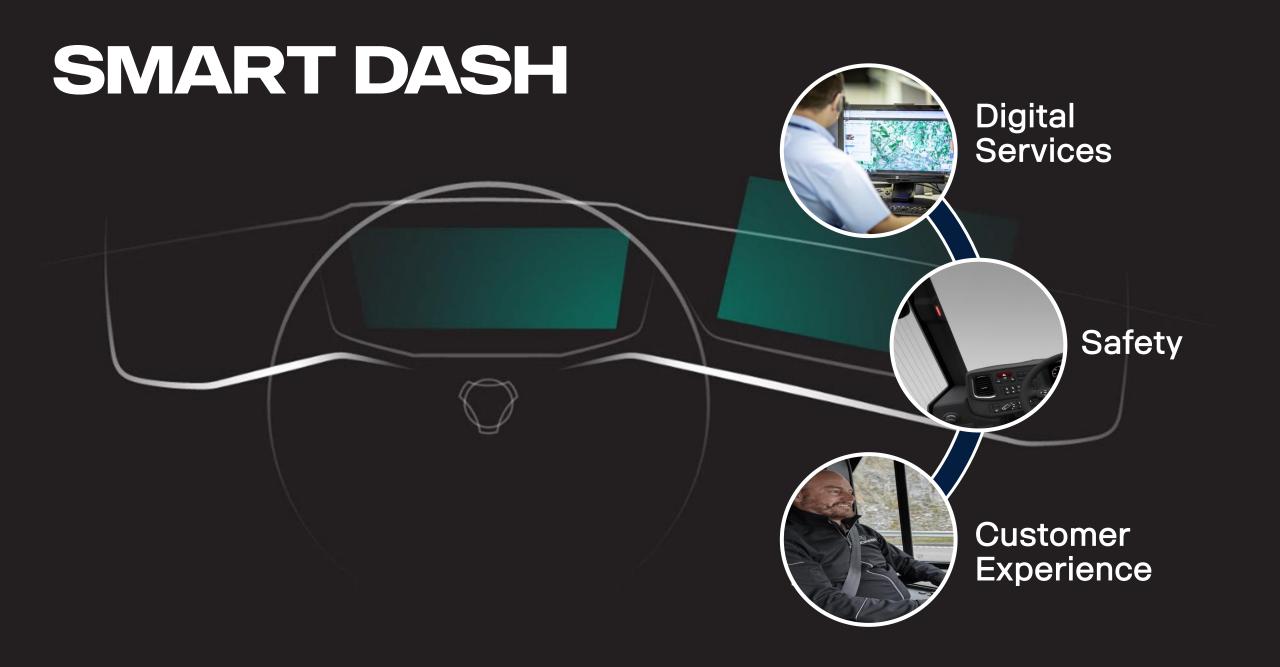

# SMART DASH FOR BUS

SCANIA

# **SYSTEM OVERVIEW**

# **SYSTEM OVERVIEW**

**USB** 