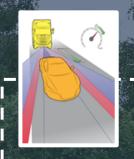

Blind Spot Warning

Vulnerable Road User Collision Warning

Lane Change Collision Prevention

LDW with Active Steering

Advanced

**Emergency** 

Lane Departure Warning

Improved Adaptive Cruise Control

CYBER SECURITY

Vulnerable Road
User Collision
Warning

Lane Change Collision Prevention

LDW with Active Steering