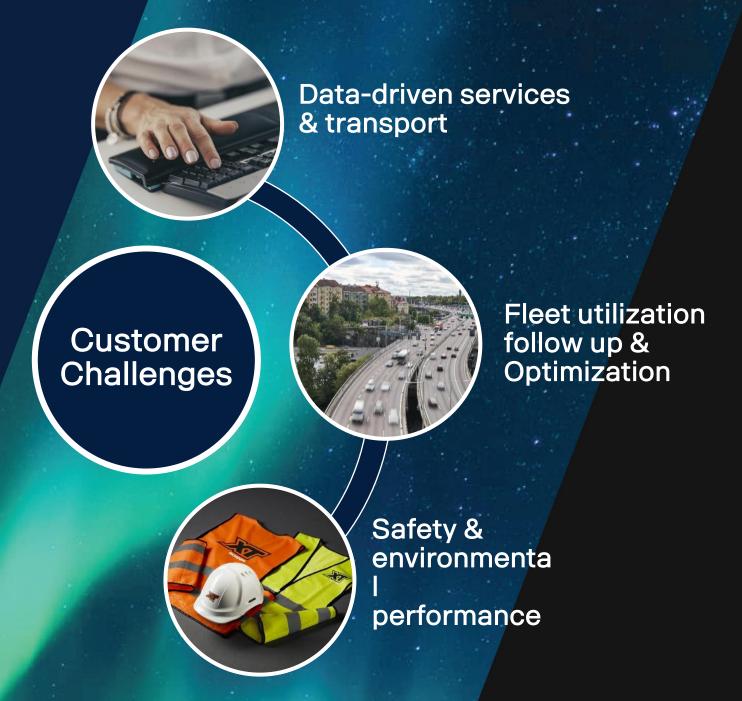

# SAFETY & SECURITY

Decrease road traffic accidents

Challenges

Bolster protection for vulnerable road users

Secure connectivity