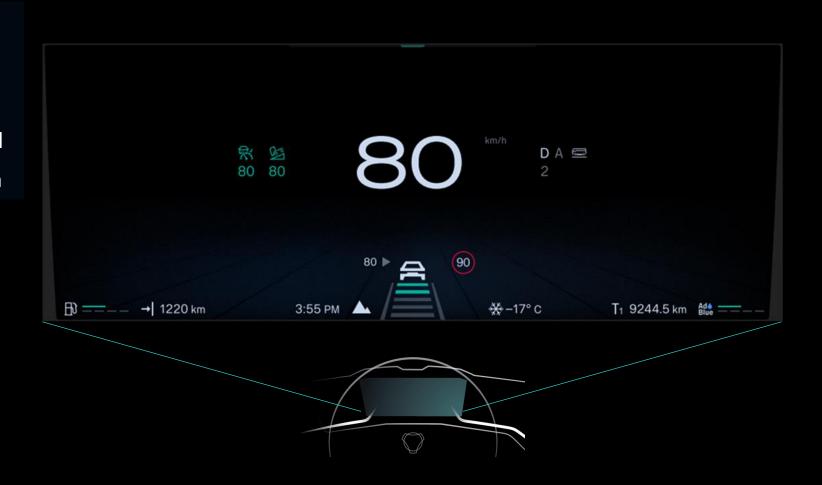

# **DRIVER DISPLAY**

- 12.3 INCH
- NAVIGATED VIA STEERING WHEEL BUTTONS

Cruise control

# **DRIVER DISPLAY**

**Current ICL3** 

**New Interactive DD** 

# **DRIVER DISPLAY**

# DRIVER DISPLAY - IMPROVEMENTS

- Distance to empty is brought forward.
- Menus are easier to find, understand and navigate
- Pictures and illustrations improved

# DRIVER DISPLAY - IMPROVEMENTS

- Distance to empty is brought forward.
- Menus are easier to find, understand and navigate
- Pictures and illustrations improved
- Minimal mode reduce distraction