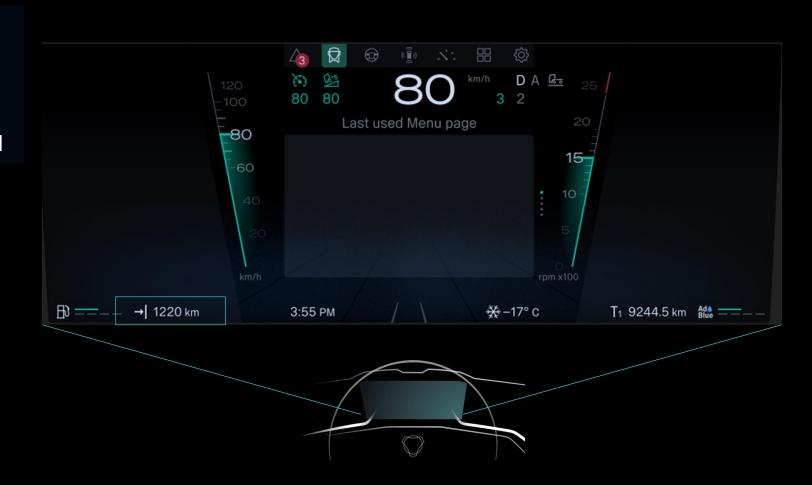

**USB** 

#### **Only Charging**



- Power: 15W
- Data: No data
- DC/DC
- · 10mm shorter module
- · Weight: ~33g

#### "USB socket double"



- Power: 2x15W
- Data: No data
- · DC/DC
- Weight: ~37g

#### Data + Charging



- Power: 15W
- Data: USB 2.0
- · DC/DC
- Apple Carplay/Android Auto
- · Weight: ~43g

#### "USB port power delivery"



- Power: 60W
- Data: USB 2.0
- DC/DC (USB PD 3.0)
- Apple Carplay/Android Auto
- Weight: ~51g





# **DRIVER DISPLAY**

- 12.3 INCH
- NAVIGATED VIA STEERING WHEEL BUTTONS



Cruise control

# **DRIVER DISPLAY**

**Current ICL3** 

**New Interactive DD** 





# **DRIVER DISPLAY**



# DRIVER DISPLAY - IMPROVEMENTS

- Distance to empty is brought forward.
- Menus are easier to find, understand and navigate
- Pictures and illustrations improved



# DRIVER DISPLAY - IMPROVEMENTS

- Distance to empty is brought forward.
- Menus are easier to find, understand and navigate
- Pictures and illustrations improved
- Minimal mode reduce distraction



# DRIVER DISPLAY — MODES

#### NORMAL



#### MINIMAL

Enter Minimal view by pressing back button on the steering wheel





# DRIVER DISPLAY - IMPROVEMENTS

- Distance to empty is brought forward.
- Menus are easier to find, understand and navigate.
- Pictures and illustrations improved.
- Minimal mode reduce distraction
- ADAS information
- Higher contrast and resolution





# DRIVER DISPLAY - REVERSE CAMERA