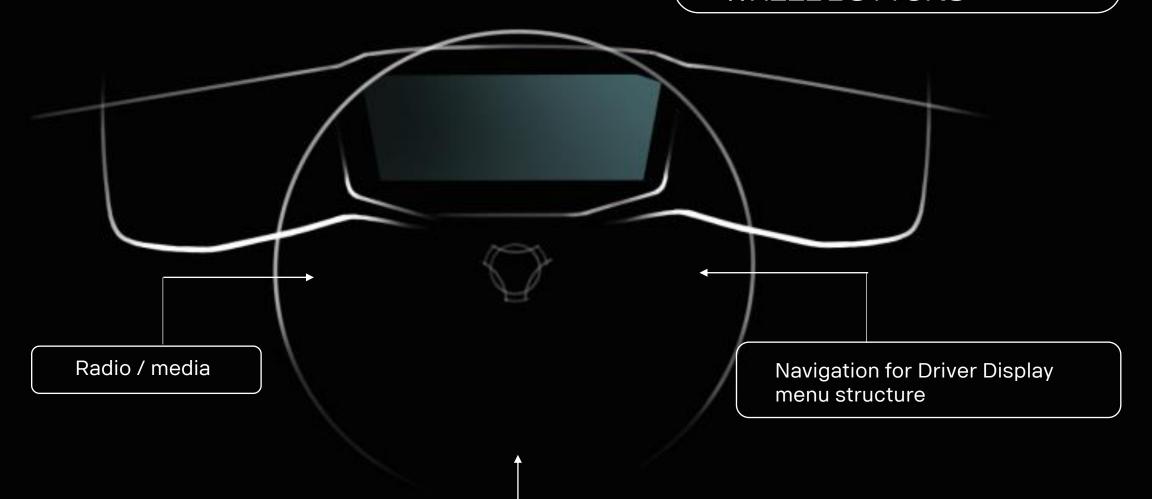

# **DRIVER DISPLAY**

- 12.3 INCH
- NAVIGATED VIA STEERING WHEEL BUTTONS

Cruise control