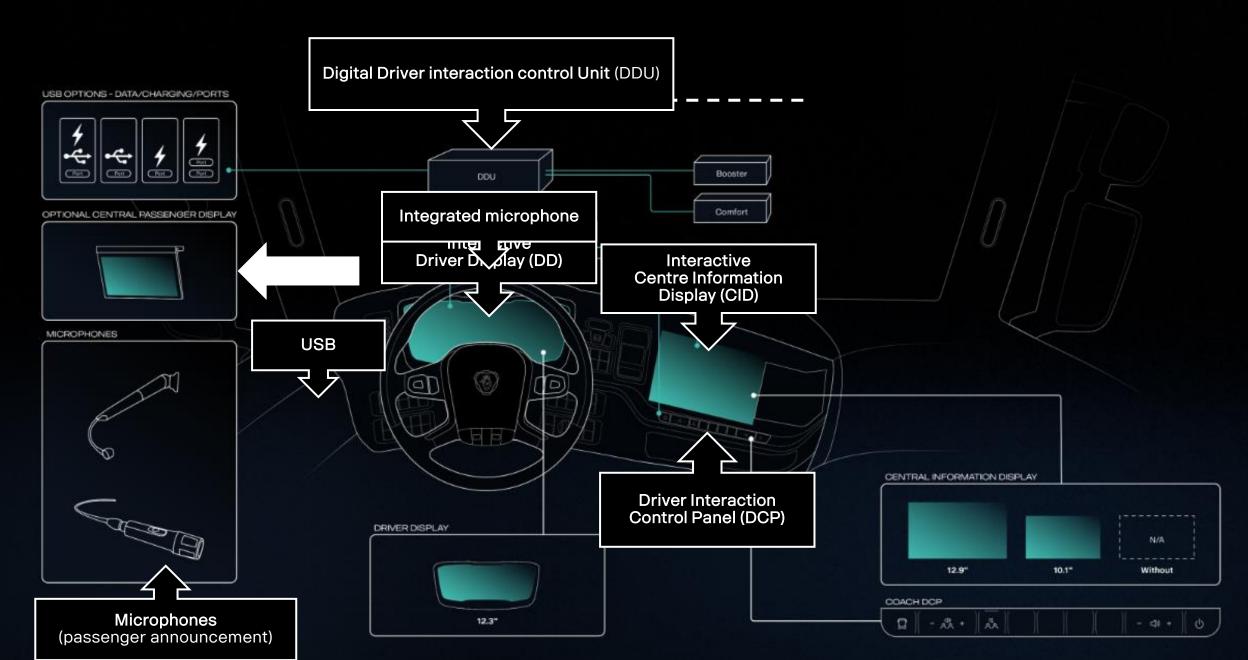

# **SYSTEM OVERVIEW**

# **SYSTEM OVERVIEW**

**USB** 

# **DRIVER DISPLAY**

- 12.3 INCH
- NAVIGATED VIA STEERING WHEEL BUTTONS

Cruise control

# **DRIVER DISPLAY**

**Current ICL3** 

**New Interactive DD** 

# **DRIVER DISPLAY**