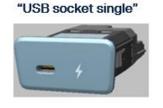

#### **Only Charging**

- Power: 15W
- Data: No data
- DC/DC
- · 10mm shorter module
- · Weight: ~33g