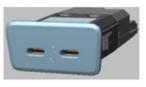

#### "USB socket double"

- Power: 2x15W
- Data: No data
- · DC/DC
- Weight: ~37g