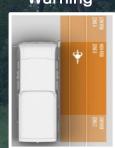

# SCANIA LEGACY SAFETY FEATURES

Emergency Brake Indication

Driver Attention Support

Alcolock Preparation

Advanced Emergency Breaking

Lane Departure Warning

Improved Adaptive Cruise Control

Adaptive Cruise Control

Blind Spot Warning

Vulnerable Road User Collision Warning

Lane Change Collision Prevention

LDW with Active Steering