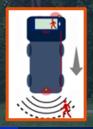

Blind Spot Warning

Vulnerable Road User Collision Warning

Lane Change Collision Prevention

LDW with Active Steering