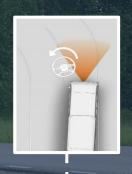

Blind Spot Warning

Vulnerable Road User Collision Warning

Lane Change Collision Prevention

LDW with Active Steering

Advanced

**Emergency** 

Lane Departure Warning

Improved Adaptive Cruise Control

CYBER SECURITY

Vulnerable Road
User Collision
Warning

Lane Change Collision Prevention

LDW with Active Steering