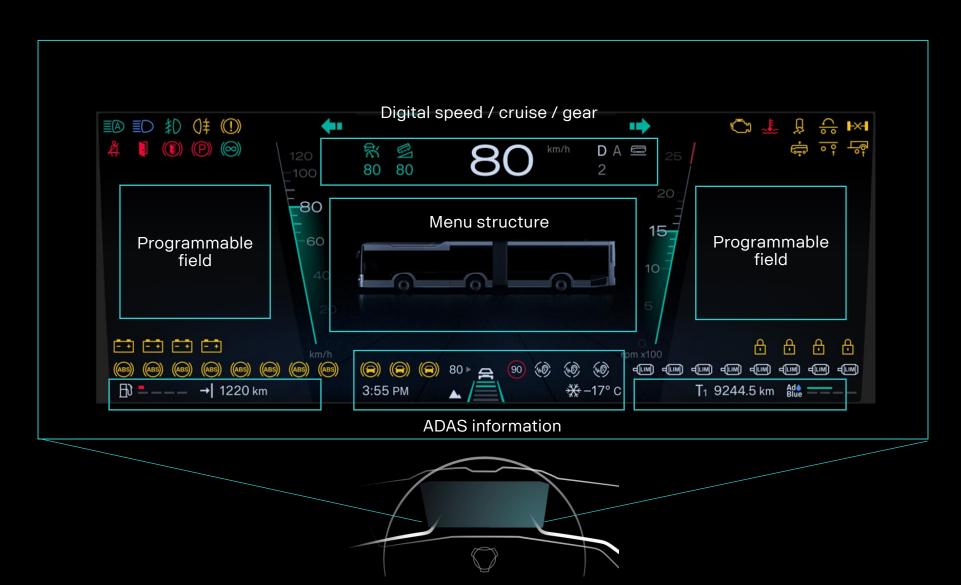

# DRIVER DISPLAY - IMPROVEMENTS

- Distance to empty is brought forward.
- Menus are easier to find, understand and navigate.
- Pictures and illustrations improved.
- Minimal mode reduce distraction
- ADAS information
- Higher contrast and resolution