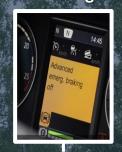

# SCANIA LEGACY SAFETY FEATURES

Emergency Brake Indication

Driver Attention Support

Alcolock Preparation

Advanced Emergency Breaking

Lane Departure Warning

Improved Adaptive Cruise Control

Adaptive Cruise Control

Advanced

**Emergency** 

Lane Departure Warning

Improved Adaptive Cruise Control

CYBER SECURITY

Vulnerable Road
User Collision
Warning

Lane Change Collision Prevention

LDW with Active Steering