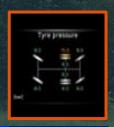

#### **NEW!**

UNECE R159 MOIS

Vulnerable Road User Collision Warning - Front

Tyre Pressure Vul Monitoring

UNECE R141 TPM

EU 2021/1958 ISA

Speed Sign Information System

Vulnerable Road User Detection - Rear