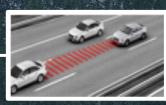

# SCANIA LEGACY SAFETY FEATURES

Emergency Brake Indication

Driver Attention Support

Alcolock Preparation

Advanced Emergency Breaking

Lane Departure Warning

Improved Adaptive Cruise Control

Adaptive Cruise Control

Advanced

**Emergency** 

Lane Departure Warning

Improved Adaptive Cruise Control

CYBER SECURITY

Vulnerable Road
User Collision
Warning

Lane Change Collision Prevention

LDW with Active Steering