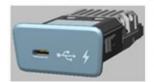

#### Data + Charging

- Power: 15W
- Data: USB 2.0
- · DC/DC
- Apple Carplay/Android Auto
- · Weight: ~43g

#### "USB port power delivery"

- Power: 60W
- Data: USB 2.0
- DC/DC (USB PD 3.0)
- Apple Carplay/Android Auto
- Weight: ~51g