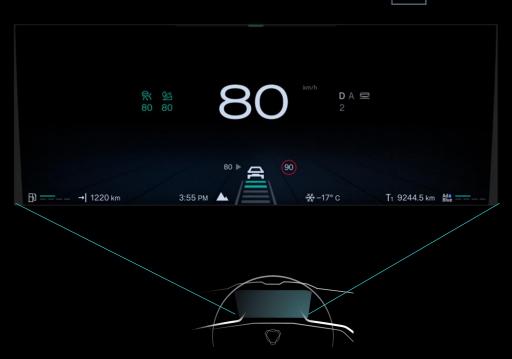

# DRIVER DISPLAY — MODES

#### MINIMAL

Enter Minimal view by pressing back button on the steering wheel