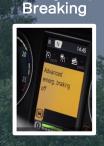

# SCANIA LEGACY SAFETY FEATURES

Emergency Brake Indication

Driver Attention Support

Alcolock Preparation

Advanced Emergency Breaking

Lane Departure Warning

Improved Adaptive Cruise Control

Adaptive Cruise Control

UNECE R158 REIS

UNECE R48 ESS

Emergency Brake Indication

EU 2021/1341 DDAW

Driver Attention Support

\* EU \*

EU 2021/1243 ALC

Alcolock Preparation