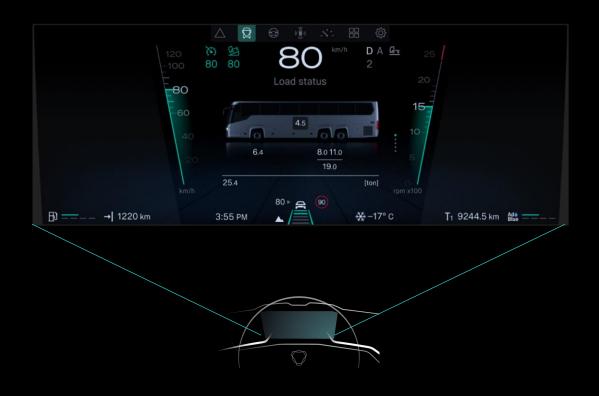

5W
- Data: USB 2.0
- · DC/DC
- Apple Carplay/Android Auto
- · Weight: ~43g

#### "USB port power delivery"



- Power: 60W
- Data: USB 2.0
- DC/DC (USB PD 3.0)
- Apple Carplay/Android Auto
- Weight: ~51g





# **DRIVER DISPLAY**

- 12.3 INCH
- NAVIGATED VIA STEERING WHEEL BUTTONS



Cruise control

# **DRIVER DISPLAY**

**Current ICL3** 

**New Interactive DD** 





# **DRIVER DISPLAY**



# DRIVER DISPLAY - IMPROVEMENTS

- Distance to empty is brought forward.
- Menus are easier to find, understand and navigate
- Pictures and illustrations improved



# DRIVER DISPLAY - IMPROVEMENTS

- Distance to empty is brought forward.
- Menus are easier to find, understand and navigate
- Pictures and illustrations improved
- Minimal mode reduce distraction



# DRIVER DISPLAY — MODES

#### NORMAL



#### MINIMAL

Enter Minimal view by pressing back button on the steering wheel





# DRIVER DISPLAY - IMPROVEMENTS

- Distance to empty is brought forward.
- Menus are easier to find, understand and navigate.
- Pictures and illustrations improved.
- Minimal mode reduce distraction
- ADAS information
- Higher contrast and resolution





# DRIVER DISPLAY - REVERSE CAMERA