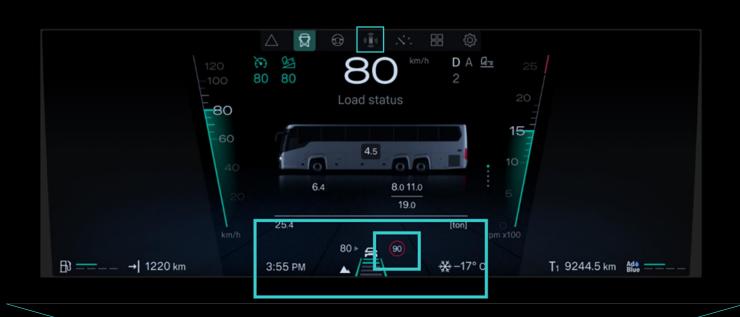

# DRIVER DISPLAY - IMPROVEMENTS

- Distance to empty is brought forward.
- Menus are easier to find, understand and navigate.
- Pictures and illustrations improved.
- Minimal mode reduce distraction
- ADAS information
- Higher contrast and resolution