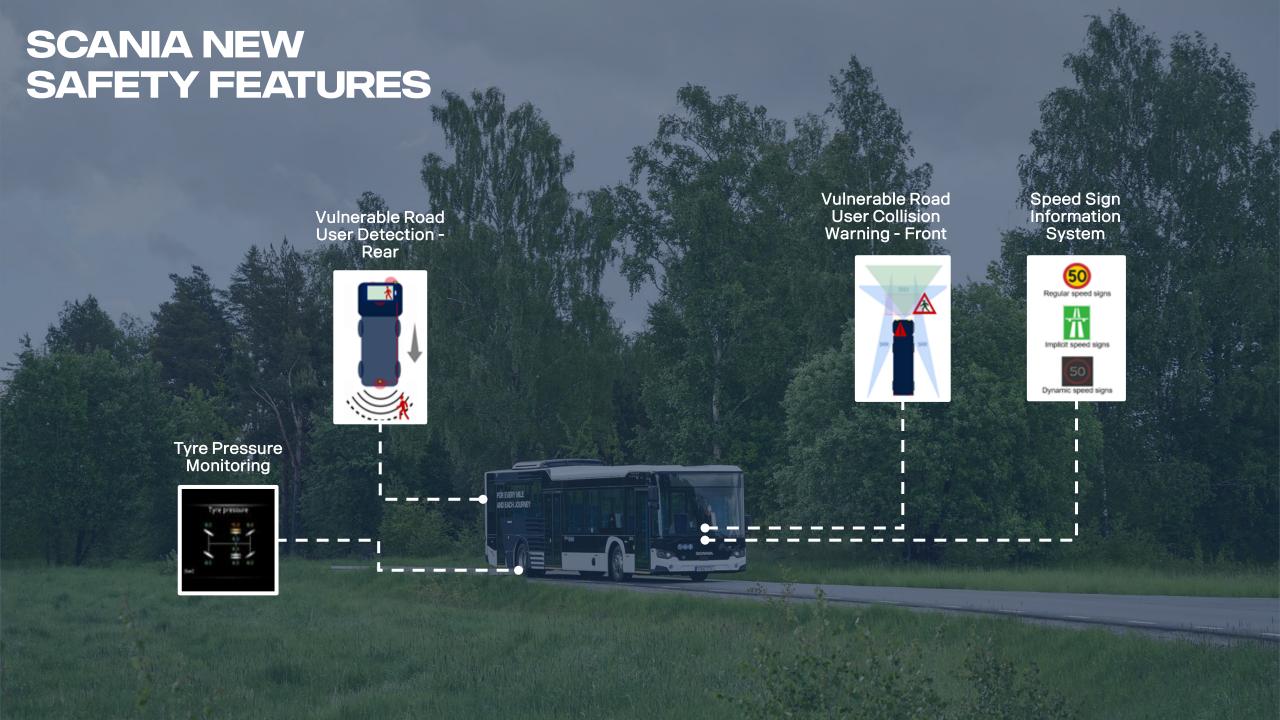

#### **NEW!**

UNECE R159 MOIS

Vulnerable Road User Collision Warning - Front

Tyre Pressure Vul Monitoring

UNECE R141 TPM

EU 2021/1958 ISA

Speed Sign Information System

Vulnerable Road User Detection - Rear