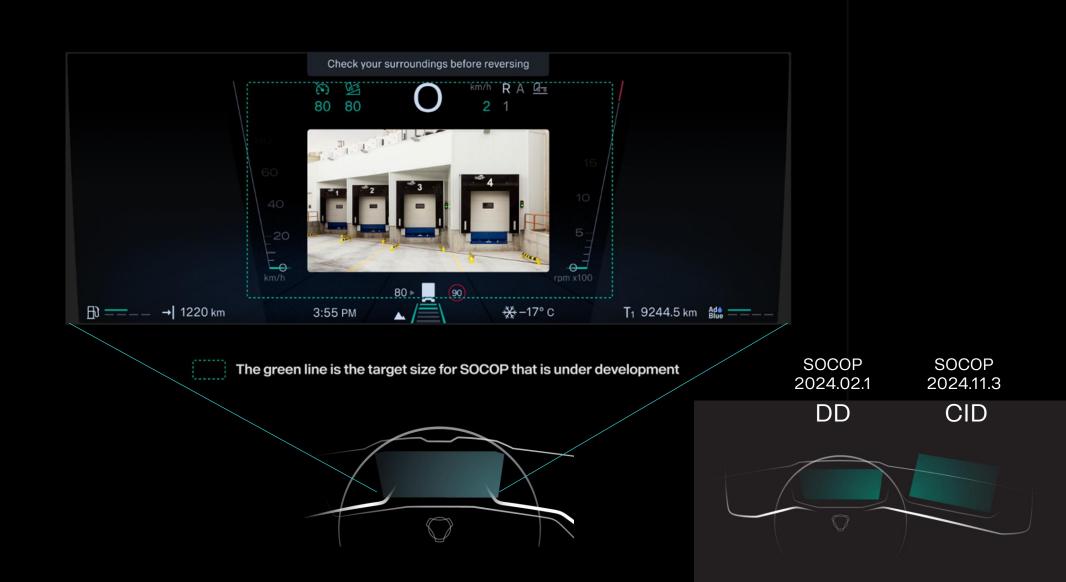

IVER DISPLAY**



# DRIVER DISPLAY - IMPROVEMENTS

- Distance to empty is brought forward.
- Menus are easier to find, understand and navigate
- Pictures and illustrations improved



# DRIVER DISPLAY - IMPROVEMENTS

- Distance to empty is brought forward.
- Menus are easier to find, understand and navigate
- Pictures and illustrations improved
- Minimal mode reduce distraction



# DRIVER DISPLAY — MODES

#### NORMAL



#### MINIMAL

Enter Minimal view by pressing back button on the steering wheel





# DRIVER DISPLAY - IMPROVEMENTS

- Distance to empty is brought forward.
- Menus are easier to find, understand and navigate.
- Pictures and illustrations improved.
- Minimal mode reduce distraction
- ADAS information
- Higher contrast and resolution





# DRIVER DISPLAY - REVERSE CAMERA