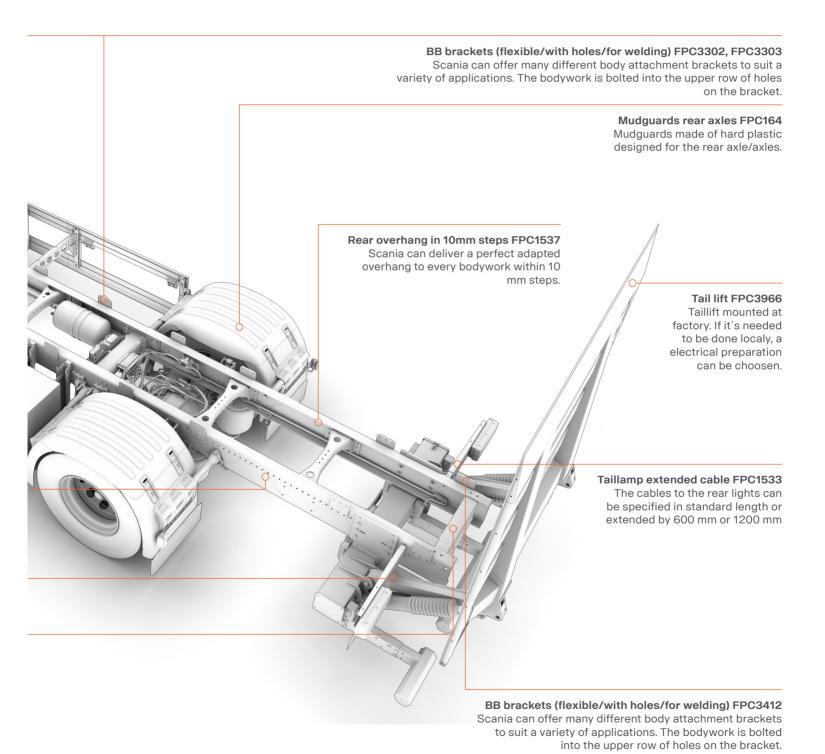

#### Body work holes in frame, pre punched top row FPC 7432

Frame prepared with an upper row of holes. The holes are spaced at 50 millimetres and are used to attach the bodywork to the frame of the truck.

#### Working lamp frame end, left-hand and right-hand side FPC4743

Work light at rear end of frame, on left and right-hand side. Controlled with a switch on the door panel.

#### End beam FPC4341

Vehicles that do not have drawbeam, tow beam or any other type of crossmember mounted at the rear of the frame must be fitted with an end beam.