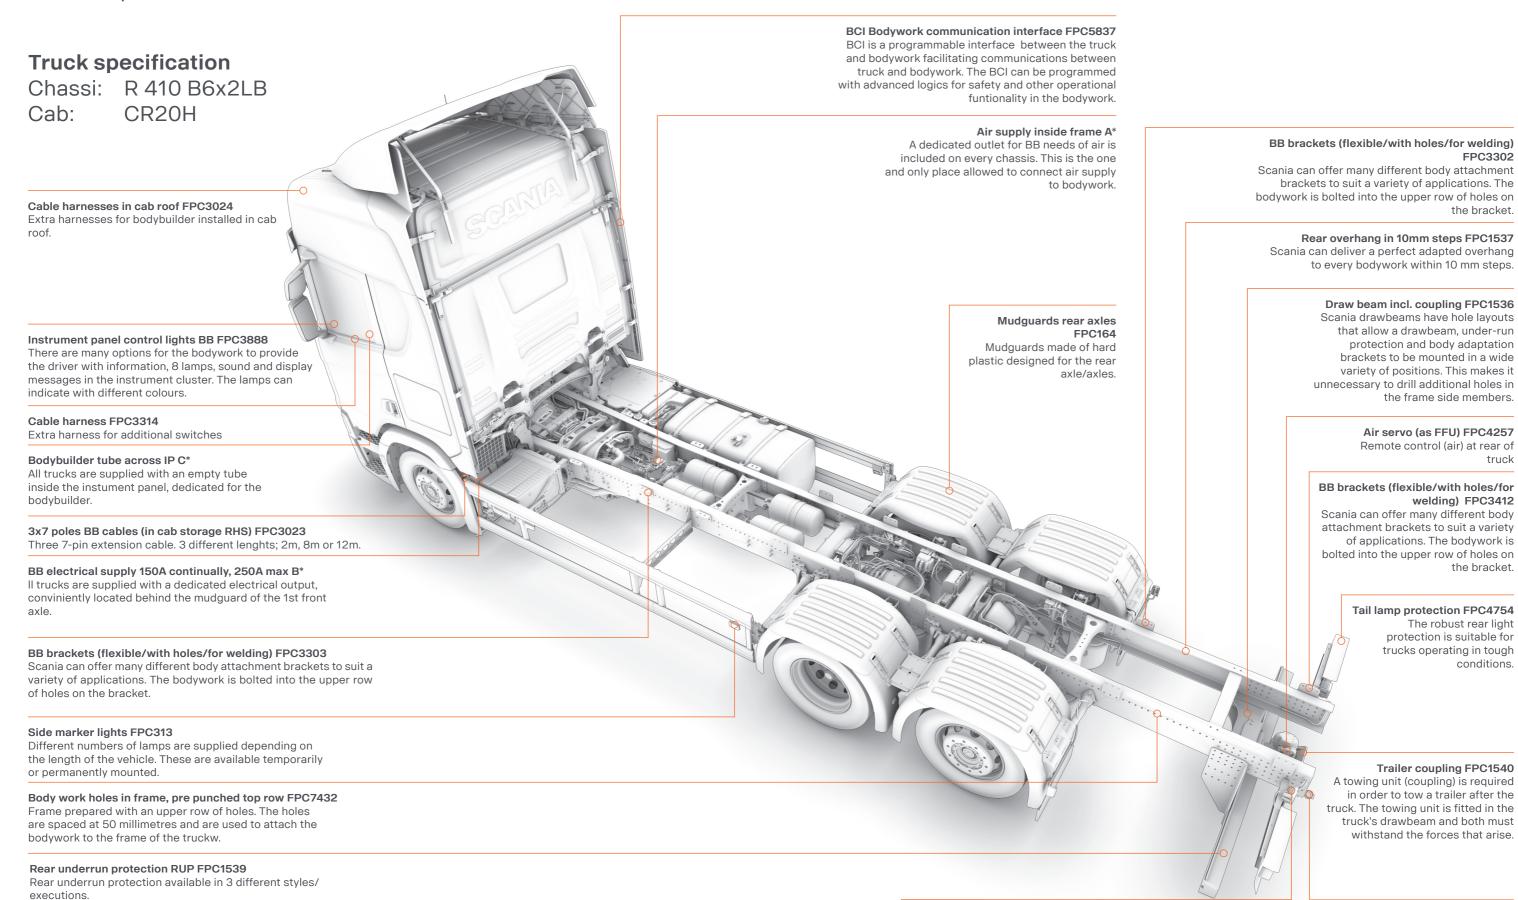

## BODYBUILDING MADE EASIER!

Tailormade for your application with best preparations available.

\*Always on truck

## Air and electrical prep to trailer FPC1556

Trailer connections can be specified in Continental or Nordic versions.

Working lamp frame end, left-hand and right-hand

Work light at rear end of frame, on left and right-

hand side. Controlled with a switch on the door

side FPC4743

panel